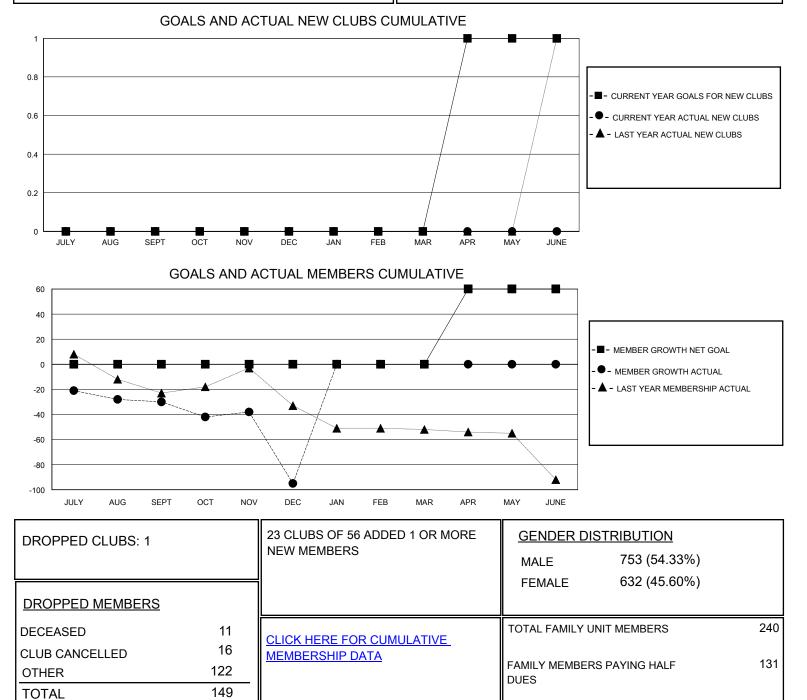

## MONTHLY MEMBERSHIP PROGRESS REPORT

District 50

Results as of: 12/31/2023

| GMT:                                        |               |             |               |                                             |                        |                         | GMT CA                                             |
|---------------------------------------------|---------------|-------------|---------------|---------------------------------------------|------------------------|-------------------------|----------------------------------------------------|
| Clubs                                       |               |             |               | Members                                     |                        |                         |                                                    |
| RESULTS FOR 2023-2024                       |               |             |               | RESULTS FOR 2023-2024                       |                        |                         |                                                    |
| QUARTER                                     | NEW CLUB GOAL | NEW CLUBS   | DROPPED CLUBS | QUARTER                                     | BER GROWTH NET<br>GOAL | MEMBER GROWTH<br>ACTUAL | DROPPED<br>MEMBERS ACTUAL<br>(including transfers) |
| JULY/AUG/SEPT<br>OCT/NOV/DEC<br>JAN/FEB/MAR | 0<br>0<br>0   | 0<br>0<br>0 | 0<br>1<br>0   | JULY/AUG/SEPT<br>OCT/NOV/DEC<br>JAN/FEB/MAR | 0<br>0<br>0            | 45<br>22<br>0           | 63<br>86<br>0                                      |
| APR/MAY/JUNE                                | 1             | 0           | 0             | APR/MAY/JUNE                                | 60                     | 0                       | 0                                                  |